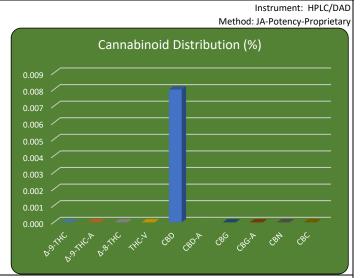

Batch sampled per

OAR 333-064-0100

| ANALYSIS DATE: 2019-11-25 |                                                              |                                  |               |  |  |
|---------------------------|--------------------------------------------------------------|----------------------------------|---------------|--|--|
| Compound                  | Weight (%)                                                   | Concentration (mg/g)             | LOQ<br>(mg/g) |  |  |
| Δ-9-THC                   | <loq< th=""><th><loq< th=""><th>0.02</th></loq<></th></loq<> | <loq< th=""><th>0.02</th></loq<> | 0.02          |  |  |
| Δ-9-THC-A                 | <loq< th=""><th><loq< th=""><th>0.02</th></loq<></th></loq<> | <loq< th=""><th>0.02</th></loq<> | 0.02          |  |  |
| Δ-8-THC                   | <loq< th=""><th><loq< th=""><th>0.02</th></loq<></th></loq<> | <loq< th=""><th>0.02</th></loq<> | 0.02          |  |  |
| THC-V                     | <loq< th=""><th><loq< th=""><th>0.02</th></loq<></th></loq<> | <loq< th=""><th>0.02</th></loq<> | 0.02          |  |  |
| CBD                       | 0.008                                                        | 0.08                             | 0.02          |  |  |
| CBD-A                     | <loq< th=""><th><loq< th=""><th>0.02</th></loq<></th></loq<> | <loq< th=""><th>0.02</th></loq<> | 0.02          |  |  |
| CBG                       | <loq< th=""><th><loq< th=""><th>0.02</th></loq<></th></loq<> | <loq< th=""><th>0.02</th></loq<> | 0.02          |  |  |
| CBG-A                     | <loq< th=""><th><loq< th=""><th>0.02</th></loq<></th></loq<> | <loq< th=""><th>0.02</th></loq<> | 0.02          |  |  |
| CBN                       | <loq< th=""><th><loq< th=""><th>0.02</th></loq<></th></loq<> | <loq< th=""><th>0.02</th></loq<> | 0.02          |  |  |
| CBC                       | <loq< th=""><th><loq< th=""><th>0.02</th></loq<></th></loq<> | <loq< th=""><th>0.02</th></loq<> | 0.02          |  |  |

| TOTAL THC/CBD                                 | Weight (%)                                                  | Conc (mg/g)                     | RPD |  |  |
|-----------------------------------------------|-------------------------------------------------------------|---------------------------------|-----|--|--|
| % THC Total =                                 | <loq< td=""><td><loq< td=""><td>N/A</td></loq<></td></loq<> | <loq< td=""><td>N/A</td></loq<> | N/A |  |  |
| %THC <sub>Total = (THC-A * 0.877)+Δ9THC</sub> |                                                             |                                 | N/A |  |  |
| % CBD Total =                                 | 0.008                                                       | 0.08                            |     |  |  |
| %CBD <sub>Total = (CBD-A * 0.877) +CBD</sub>  |                                                             |                                 |     |  |  |