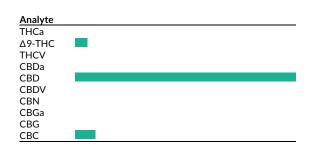

## Cannabinoids

467 HPLC3 20190711-3 07/11/2019 | METRC THC RPD Status: Not Tested

0.270 mg/serving

Δ9-THC/serving

4.810 mg/serving

Total CBD

2.700 mg/container

48.103mg of Total **CBD** per container

Δ9-THC/container

**Total CBD** 

Total Cannabinoids Analyzed: 5.510 mg/serving

1 Serving = 1 treat, 1g

10 servings/container, 2.69mg of Total THC per

Complete

| Analyte | LOQ   | Mass                                                                                 | Mass                                                     | Mass                         |  |
|---------|-------|--------------------------------------------------------------------------------------|----------------------------------------------------------|------------------------------|--|
|         | mg/g  | mg/serving                                                                           | mg/g                                                     | %                            |  |
| THCa    | 0.200 | <loq< th=""><th><loq< th=""><th><loq< th=""><th></th></loq<></th></loq<></th></loq<> | <loq< th=""><th><loq< th=""><th></th></loq<></th></loq<> | <loq< th=""><th></th></loq<> |  |
| Δ9-THC  | 0.200 | 0.270                                                                                | 0.270                                                    | 0.0270                       |  |
| THCV    | 0.200 | <loq< th=""><th><loq< th=""><th><loq< th=""><th></th></loq<></th></loq<></th></loq<> | <loq< th=""><th><loq< th=""><th></th></loq<></th></loq<> | <loq< th=""><th></th></loq<> |  |
| CBDa    | 0.200 | <loq< th=""><th><loq< th=""><th><loq< th=""><th></th></loq<></th></loq<></th></loq<> | <loq< th=""><th><loq< th=""><th></th></loq<></th></loq<> | <loq< th=""><th></th></loq<> |  |
| CBD     | 0.200 | 4.810                                                                                | 4.810                                                    | 0.4810                       |  |
| CBDV    | 0.200 | <loq< th=""><th><loq< th=""><th><loq< th=""><th></th></loq<></th></loq<></th></loq<> | <loq< th=""><th><loq< th=""><th></th></loq<></th></loq<> | <loq< th=""><th></th></loq<> |  |
| CBN     | 0.200 | <loq< th=""><th><loq< th=""><th><loq< th=""><th></th></loq<></th></loq<></th></loq<> | <loq< th=""><th><loq< th=""><th></th></loq<></th></loq<> | <loq< th=""><th></th></loq<> |  |
| CBGa    | 0.200 | <loq< th=""><th><loq< th=""><th><loq< th=""><th></th></loq<></th></loq<></th></loq<> | <loq< th=""><th><loq< th=""><th></th></loq<></th></loq<> | <loq< th=""><th></th></loq<> |  |
| CBG     | 0.200 | <loq< th=""><th><loq< th=""><th><loq< th=""><th></th></loq<></th></loq<></th></loq<> | <loq< th=""><th><loq< th=""><th></th></loq<></th></loq<> | <loq< th=""><th></th></loq<> |  |
| CBC     | 0.200 | 0.430                                                                                | 0.430                                                    | 0.0430                       |  |
| Total   |       | 5.510                                                                                | 5.510                                                    | 0.5510                       |  |