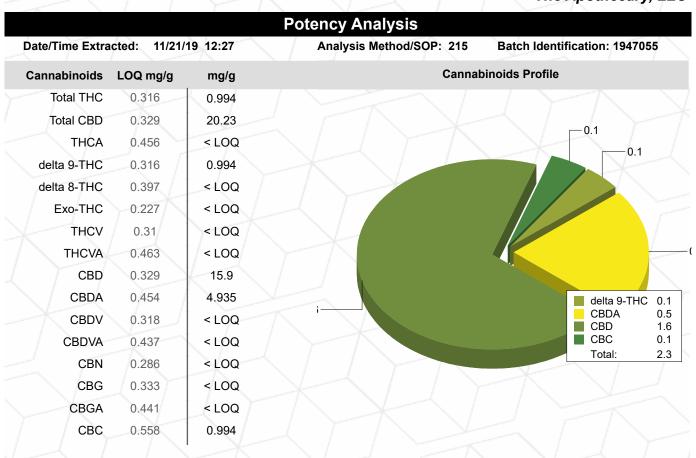

## Quality Control Testing Official Report

12025 NE Marx St. Portland, OR 97220 503-253-3511 / www.greenleaflabs.com License#: 10029074C70

# Quality Control Potency

Batch: 1947055 - 215-Products

| Blank(1947055-BLK1) |        |                                    |                                                  |                                                                           |                                                                                             |  |  |  |
|---------------------|--------|------------------------------------|--------------------------------------------------|---------------------------------------------------------------------------|---------------------------------------------------------------------------------------------|--|--|--|
| Result              | LOQ    | Units                              | %Recovery Limits                                 | Extracted                                                                 | Analyzed                                                                                    |  |  |  |
| < LOQ               | 0.0221 | %                                  |                                                  | 11/21/19 12:27                                                            | 11/22/19 18:46                                                                              |  |  |  |
| < LOQ               | 0.0153 | %                                  |                                                  | 11/21/19 12:27                                                            | 11/22/19 18:46                                                                              |  |  |  |
| < LOQ               | 0.0192 | %                                  |                                                  | 11/21/19 12:27                                                            | 11/22/19 18:46                                                                              |  |  |  |
| < LOQ               | 0.0110 | %                                  |                                                  | 11/21/19 12:27                                                            | 11/22/19 18:46                                                                              |  |  |  |
| < LOQ               | 0.0150 | %                                  |                                                  | 11/21/19 12:27                                                            | 11/22/19 18:46                                                                              |  |  |  |
| < LOQ               | 0.0224 | %                                  |                                                  | 11/21/19 12:27                                                            | 11/22/19 18:46                                                                              |  |  |  |
| < LOQ               | 0.0159 | %                                  |                                                  | 11/21/19 12:27                                                            | 11/22/19 18:46                                                                              |  |  |  |
| < LOQ               | 0.0220 | %                                  |                                                  | 11/21/19 12:27                                                            | 11/22/19 18:46                                                                              |  |  |  |
| < LOQ               | 0.0154 | %                                  |                                                  | 11/21/19 12:27                                                            | 11/22/19 18:46                                                                              |  |  |  |
| < LOQ               | 0.0212 | %                                  |                                                  | 11/21/19 12:27                                                            | 11/22/19 18:46                                                                              |  |  |  |
| < LOQ               | 0.0138 | %                                  |                                                  | 11/21/19 12:27                                                            | 11/22/19 18:46                                                                              |  |  |  |
| < LOQ               | 0.0161 | %                                  |                                                  | 11/21/19 12:27                                                            | 11/22/19 18:46                                                                              |  |  |  |
| < LOQ               | 0.0213 | %                                  |                                                  | 11/21/19 12:27                                                            | 11/22/19 18:46                                                                              |  |  |  |
| < LOQ               | 0.0270 | %                                  |                                                  | 11/21/19 12:27                                                            | 11/22/19 18:46                                                                              |  |  |  |
|                     | Result | Result         LOQ           < LOQ | Result         LOQ         Units           < LOQ | Result         LOQ         Units         %Recovery Limits           < LOQ | Result         LOQ         Units         %Recovery Limits         Extracted           < LOQ |  |  |  |